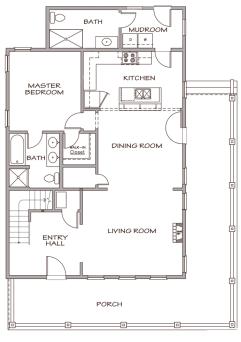

## 3 bedrooms / 4 bathrooms

Main Floor 1,008 sq. ft
Upper Floor 856 sq. ft
Mudroom 140 sq. ft
Dormer 100 sq. ft
Carriage House 220 sq. ft
Total 2,324 sq. ft

CLOSET

MASTER BEDROOM#2 BEDROOM #3

MEDIA ROOM

MEDIA ROOM []

[]

[]

Main Floor

Upper Floor

Information deemed reliable but subject to change and is not guaranteed. As provided in the contract, there may be variations in room dimensions, door swings, and window and door locations. All measurements shown are approximate. We reserve the right to substitute material of comparable quality. Garage, garage service doors and sidewalk locations will be determined by the Town Architect.