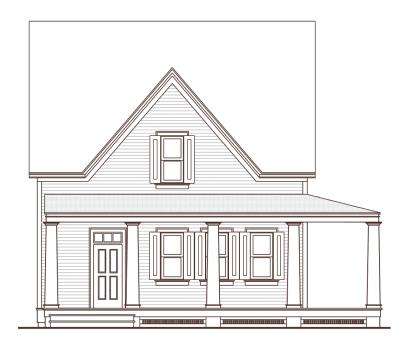

## Bainbridge B (Lot #13)

## 3 bedrooms / 4 bathrooms

Main Floor 1,008 sq. ft
Upper Floor 856 sq. ft
Mudroom 140 sq. ft
Dormer 100 sq. ft
Carriage House 220 sq. ft
Total 2,324 sq. ft

CLOSET

MASTER BEDROOM#2 BEDROOM #3

MEDIA ROOM

MEDIA ROOM []

[]

[]



Main Floor

Upper Floor

Information deemed reliable but subject to change and is not guaranteed. As provided in the contract, there may be variations in room dimensions, door swings, and window and door locations. All measurements shown are approximate. We reserve the right to substitute material of comparable quality. Garage, garage service doors and sidewalk locations will be determined by the Town Architect.